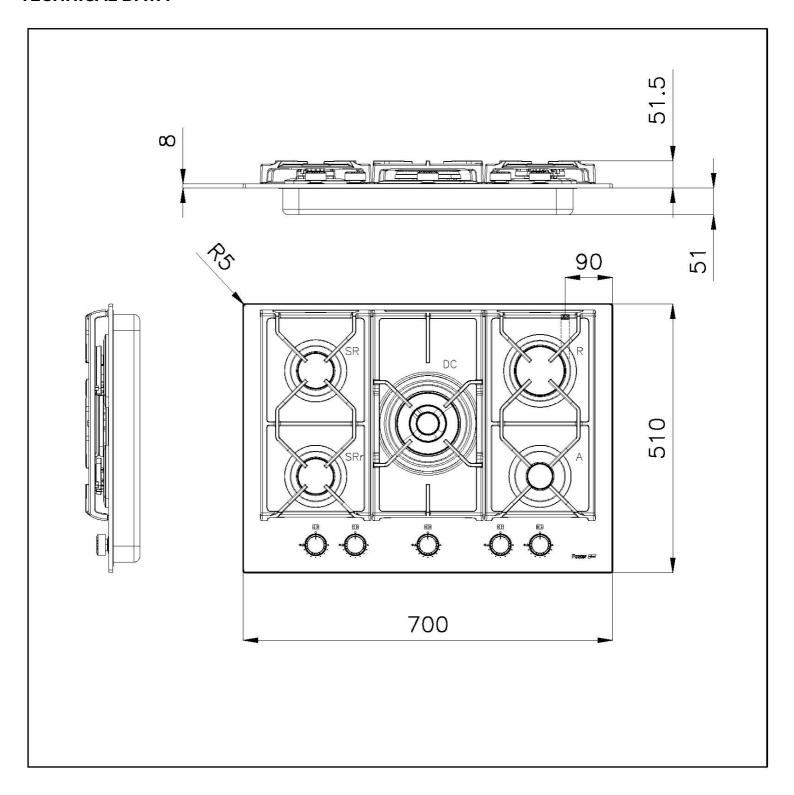

## **DETAILS**

| Gas Hob              |
|----------------------|
| Standard (8 mm Edge) |
| Tempered glass       |
| Black                |
| Five burners         |
| 60 cm                |
| 70 cm                |
| 700 x 510 mm         |
| 560 x 480 mm         |
|                      |

## **TECHNICAL DATA**